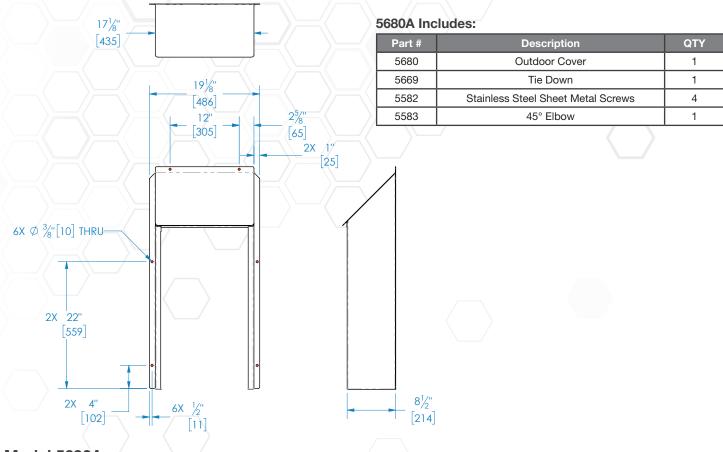

#### Model 5680A

#### 5690A Includes:

| Part #  | Description                       | QTY |
|---------|-----------------------------------|-----|
| 5546    | 5/16" Washers                     | 28  |
| 5689    | ⁵⁄16" x 1¾" Bolts                 | 4   |
| 5691    | Mounting Plate                    | 1   |
| 5692    | Flashing (with Pipe Cut Outs)     | 1   |
| 5693    | Cross Bracket                     | 1   |
| 5694    | ⁵⁄16" x ¾" Bolts                  | 12  |
| 5695    | 5⁄16" Nuts                        | 20  |
| 5696    | Flashing (without Pipe Cuts Outs) | 1   |
| 5697-17 | Uni-Struts                        | 2   |
| 5698    | Strut Nuts                        | 4   |
| 5699    | Square Strut Washers              | 4   |