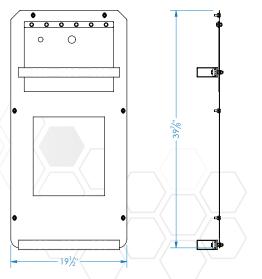

n
- Fits Directly Over Auxiliary Drain Cabinet
- Made in the USA

## Model 5690A Mounting Kit

The Model 5690A Mounting Kit installs behind the Model 5400, 5450, or 5500 cabinet and allows the 5680A Outdoor Cover to be properly secured when the cabinets are being mounted to a column, uneven or curved wall, or when the cabinet needs to be mounted off of the wall surface to accommodate the drain line. The steel backplate and unistruts have a red powder-coated finish, and the kit includes rubber flashing and mounting hardware.

The Model 5680A Mounting Kit <u>is only used if</u> the installation location requires a 5680A Outdoor Cover, and the back of the COLLECTANDRAIN cabinet will not sit flat against a wall.







WWW.AGFMFG.COM

#### **Dimensions**

#### Model 5680A



#### Model 5690A



#### 5690A Includes:

| Part #  | Description                       | QTY |
|---------|-----------------------------------|-----|
| 5546    | 5/16" Washers                     | 28  |
| 5689    | ⁵⁄16" x 1¾" Bolts                 | 4   |
| 5691    | Mounting Plate                    | 1   |
| 5692    | Flashing (with Pipe Cut Outs)     | 1   |
| 5693    | Cross Bracket                     | 1   |
| 5694    | ⁵⁄16" x ¾" Bolts                  | 12  |
| 5695    | 5⁄16" Nuts                        | 20  |
| 5696    | Flashing (without Pipe Cuts Outs) | 1   |
| 5697-17 | Uni-Struts                        | 2   |
| 5698    | Strut Nuts                        | 4   |
| 5699    | Square Strut Washers              | 4   |

USA Patent and Other Patents Pending



AGF Manufacturing Inc. 100 Quaker