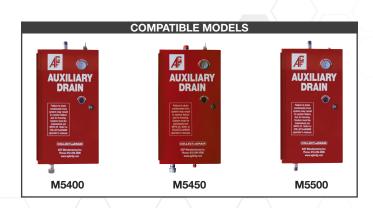

## Model 5680A Outdoor Cover

The AGF COLLECTANDRAIN Model 5680A Outdoor Cover protects the Model 5400, 5450, and 5500 when they are installed in an exposed environment. The Model 5680A fits directly over the cabinet and can be secured to a wall through holes in its flange (when being mounted to a column, uneven or curved wall, or when the cabinet needs to be mounted off the wall surface to accommodate the drain line, the Model 5690A Mounting Kit is recommended).