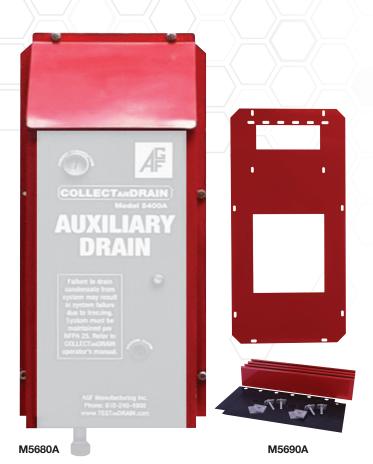

## Model 5680A Outdoor Cover

The AGF COLLECTANDRAIN Model 5680A Outdoor Cover protects the Model 5400, 5450, and 5500 when they are installed in an exposed environment. The Model 5680A fits directly over the cabinet and can be secured to a wall through holes in its flange (when being mounted to a column, uneven or curved wall, or when the cabinet needs to be mounted off the wall surface to accommodate the drain line, the Model 5690A Mounting Kit is recommended).

### **Features**

- Red Powder-Coat Finish with Auxiliary Drain Identification
- Sloped Roof Sheds Rain and Snow to Prevent Water Intrusion into Cabinets
- Includes an Additional Layer of Insulation
- Fits Directly Over Auxiliary Drain Cabinet
- Made in the USA

## Model 5690A Mounting Kit

The Model 5690A Mounting Kit installs behind the Model 5400, 5450, or 5500 cabinet and allows the 5680A Outdoor Cover to be properly secured when the cabinets are being mounted to a column, uneven or curved wall, or when the cabinet needs to be mounted off of the wall surface to accommodate the drain line. The steel backplate and unistruts have a red powder-coated finish, and the kit includes rubber flashing and mounting hardware.